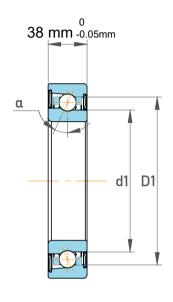

| Contact Angle                | 25°       |
|------------------------------|-----------|
| Dynamic Radial Load          | 52650 lbf |
| Static Radial Load           | 95625 lbf |
| Grease Limited speed (r/min) | 1500      |
| Weight                       | 12 kg     |

| ı                  | Part Number | 71872 ACMB,Single Row Angular<br>Contact Ball Bearings (General) |
|--------------------|-------------|------------------------------------------------------------------|
| ,<br>es<br>i,<br>r | Size        | 360 mm x 440 mm x 38 mm                                          |
| .e                 | Brand       | TFL                                                              |