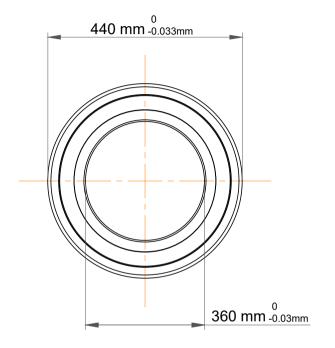

| ı                  | Part Number | 71872 ACMB,Single Row Angular<br>Contact Ball Bearings (General) |
|--------------------|-------------|------------------------------------------------------------------|
| ,<br>es<br>i,<br>r | Size        | 360 mm x 440 mm x 38 mm                                          |
| .e                 | Brand       | TFL                                                              |