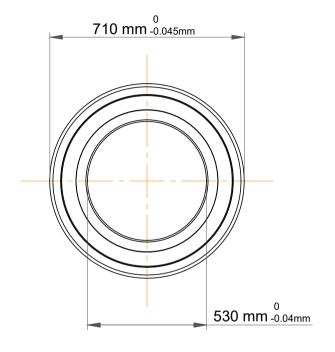

| ,<br>,<br>es<br>s,<br>r | Part Number | Contact Ball Bearings (General) |
|-------------------------|-------------|---------------------------------|
|                         | Size        | 530 mm x 710 mm x 82 mm         |
| le                      | Brand       | TFL                             |