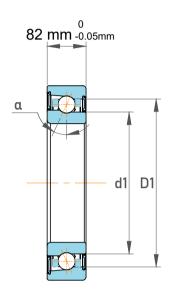

|   | Contact Angle                | 30°        |
|---|------------------------------|------------|
| I | Oynamic Radial Load          | 139050 lbf |
| [ | Static Radial Load           | 301500 lbf |
|   | Grease Limited speed (r/min) | 900        |
| Ī | Weight                       | 92 kg      |

| ,<br>,<br>es<br>s,<br>r | Part Number | Contact Ball Bearings (General) |
|-------------------------|-------------|---------------------------------|
|                         | Size        | 530 mm x 710 mm x 82 mm         |
| le                      | Brand       | TFL                             |