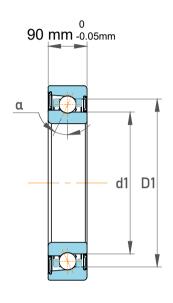

| Contact Angle                | 40°        |
|------------------------------|------------|
| Dynamic Radial Load          | 160875 lbf |
| Static Radial Load           | 389250 lbf |
| Grease Limited speed (r/min) | 800        |
| Weight                       | 125 kg     |

| 1                  | Part Number | 719/600 ACM, Single Row Angular Contact Ball Bearings (General) |
|--------------------|-------------|-----------------------------------------------------------------|
| ,<br>es<br>i,<br>r | Size        | 600 mm x 800 mm x 90 mm                                         |
| .e                 | Brand       | TFL                                                             |