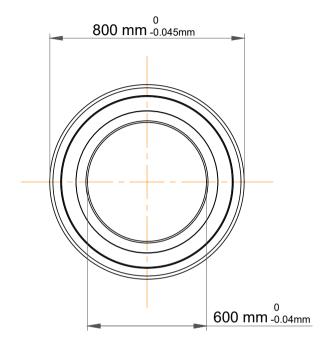

| 1                  | Part Number | 719/600 ACM, Single Row Angular Contact Ball Bearings (General) |
|--------------------|-------------|-----------------------------------------------------------------|
| ,<br>es<br>i,<br>r | Size        | 600 mm x 800 mm x 90 mm                                         |
| .e                 | Brand       | TFL                                                             |