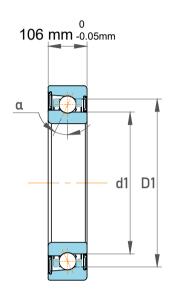

| Contact Angle                | 40°        |
|------------------------------|------------|
| Dynamic Radial Load          | 191700 lbf |
| Static Radial Load           | 495000 lbf |
| Grease Limited speed (r/min) | 630        |
| Weight                       | 195 kg     |

|             | Part Number | Contact Ball Bearings (General) |
|-------------|-------------|---------------------------------|
| s<br>,<br>r | Size        | 710 mm x 950 mm x 106 mm        |
| e           | Brand       | TFL                             |