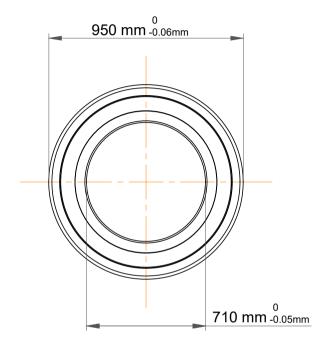

|             | Part Number | Contact Ball Bearings (General) |
|-------------|-------------|---------------------------------|
| s<br>,<br>r | Size        | 710 mm x 950 mm x 106 mm        |
| e           | Brand       | TFL                             |