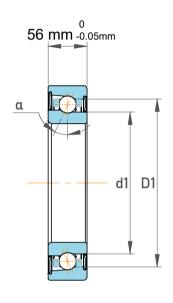

| Contact Angle                | 25°        |
|------------------------------|------------|
| Dynamic Radial Load          | 76050 lbf  |
| Static Radial Load           | 131625 lbf |
| Grease Limited speed (r/min) | 1500       |
| Weight                       | 24 kg      |

| )<br>'.            | Part Number | 71968 ACMB, Single Row Angular Contact Ball Bearings (General) |
|--------------------|-------------|----------------------------------------------------------------|
| ,<br>es<br>s,<br>r | Size        | 340 mm x 460 mm x 56 mm                                        |
| le                 | Brand       | TFL                                                            |