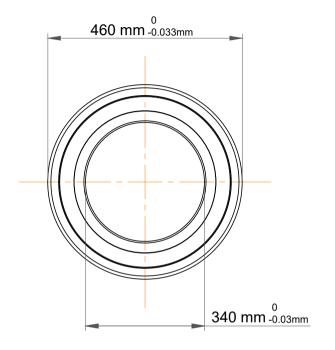

| )<br>'.            | Part Number | 71968 ACMB, Single Row Angular Contact Ball Bearings (General) |
|--------------------|-------------|----------------------------------------------------------------|
| ,<br>es<br>s,<br>r | Size        | 340 mm x 460 mm x 56 mm                                        |
| le                 | Brand       | TFL                                                            |