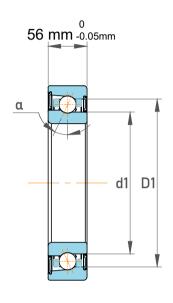

|  | Contact Angle                | 25°        |
|--|------------------------------|------------|
|  | Dynamic Radial Load          | 78975 lbf  |
|  | Static Radial Load           | 141750 lbf |
|  | Grease Limited speed (r/min) | 1500       |
|  | Weight                       | 28 kg      |

|             | Part Number | 71972 ACMB, Single Row Angular Contact Ball Bearings (General) |
|-------------|-------------|----------------------------------------------------------------|
| s<br>,<br>r | Size        | 360 mm x 480 mm x 56 mm                                        |
| e           | Brand       | TFL                                                            |