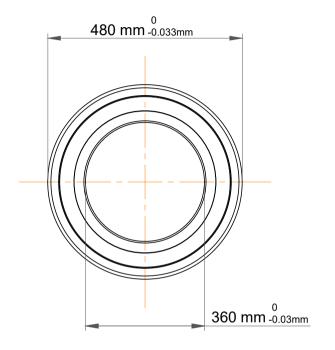

|             | Part Number | 71972 ACMB, Single Row Angular Contact Ball Bearings (General) |
|-------------|-------------|----------------------------------------------------------------|
| s<br>,<br>r | Size        | 360 mm x 480 mm x 56 mm                                        |
| e           | Brand       | TFL                                                            |