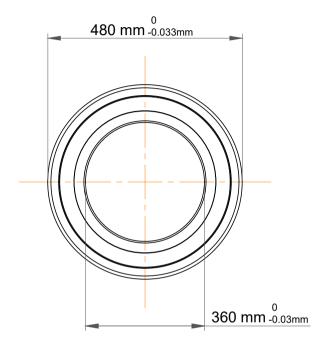

|             | Part Number | 71972 AMB, Single Row Angular Contact Ball Bearings (General) |
|-------------|-------------|---------------------------------------------------------------|
| s<br>,<br>r | Size        | 360 mm x 480 mm x 56 mm                                       |
| е           | Brand       | TFL                                                           |