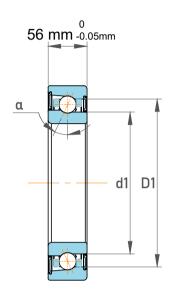

| Contact Angle                | 30°        |
|------------------------------|------------|
| Dynamic Radial Load          | 76050 lbf  |
| Static Radial Load           | 137250 lbf |
| Grease Limited speed (r/min) | 1500       |
| Weight                       | 28.5 kg    |

|             | Part Number | 71972 AMB, Single Row Angular Contact Ball Bearings (General) |
|-------------|-------------|---------------------------------------------------------------|
| s<br>,<br>r | Size        | 360 mm x 480 mm x 56 mm                                       |
| е           | Brand       | TFL                                                           |