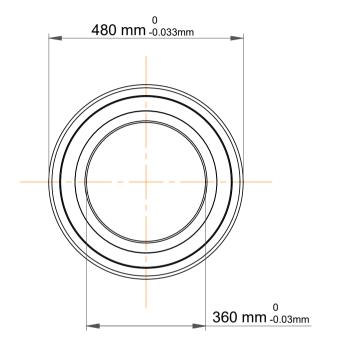

|             | Part Number | 71972 BM, Single Row Angular Contact Ball Bearings (General) |
|-------------|-------------|--------------------------------------------------------------|
| s<br>,<br>r | Size        | 360 mm x 480 mm x 56 mm                                      |
| е           | Brand       | TFL                                                          |