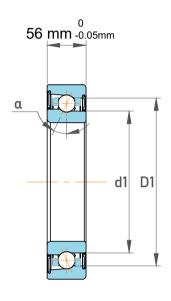

| Contact Angle                | 40°        |
|------------------------------|------------|
| Dynamic Radial Load          | 67950 lbf  |
| Static Radial Load           | 123750 lbf |
| Grease Limited speed (r/min) | 1500       |
| Weight                       | 28.5 kg    |

|             | Part Number | 71972 BM, Single Row Angular Contact Ball Bearings (General) |
|-------------|-------------|--------------------------------------------------------------|
| s<br>,<br>r | Size        | 360 mm x 480 mm x 56 mm                                      |
| е           | Brand       | TFL                                                          |