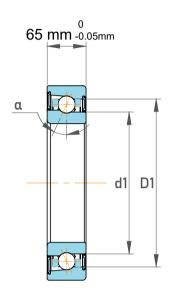

| Contact Angle                | 25°        |
|------------------------------|------------|
| Dynamic Radial Load          | 92250 lbf  |
| Static Radial Load           | 165375 lbf |
| Grease Limited speed (r/min) | 1300       |
| Weight                       | 40.5 kg    |

|   | Part Number | 71976 ACGAMB, Single Row Angular Contact Ball Bearings (General) |
|---|-------------|------------------------------------------------------------------|
| s | Size        | 380 mm x 520 mm x 65 mm                                          |
| 9 | Brand       | TFL                                                              |