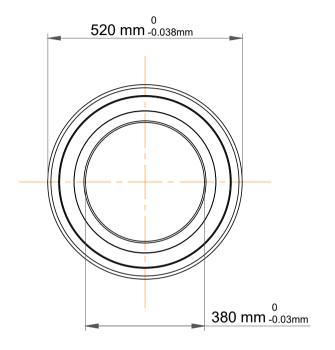

|   | Part Number | 71976 ACGAMB, Single Row Angular Contact Ball Bearings (General) |
|---|-------------|------------------------------------------------------------------|
| s | Size        | 380 mm x 520 mm x 65 mm                                          |
| 9 | Brand       | TFL                                                              |