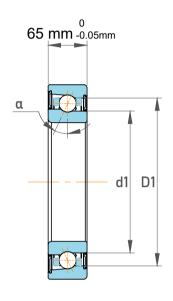

| Contact Angle                | 30°        |
|------------------------------|------------|
| Dynamic Radial Load          | 92250 lbf  |
| Static Radial Load           | 172125 lbf |
| Grease Limited speed (r/min) | 1200       |
| Weight                       | 42 kg      |

|             | Part Number | 71984 AGAM, Single Row Angular Contact Ball Bearings (General) |
|-------------|-------------|----------------------------------------------------------------|
| s<br>,<br>r | Size        | 420 mm x 560 mm x 65 mm                                        |
| е           | Brand       | TFL                                                            |