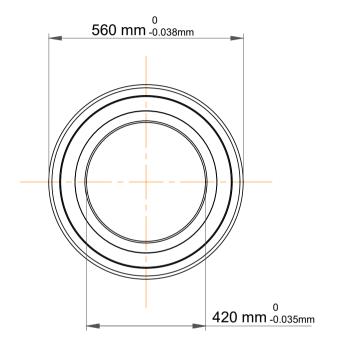

|             | Part Number | 71984 AGAM, Single Row Angular Contact Ball Bearings (General) |
|-------------|-------------|----------------------------------------------------------------|
| s<br>,<br>r | Size        | 420 mm x 560 mm x 65 mm                                        |
| е           | Brand       | TFL                                                            |