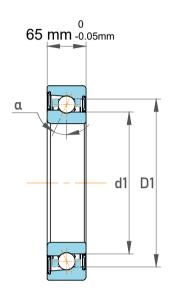

|   | Part Number | 71984 AM Single Row Angular Contact Ball Bearings (General) |
|---|-------------|-------------------------------------------------------------|
| s | Size        | 420 mm x 560 mm x 65 mm                                     |
| è | Brand       | TFL                                                         |