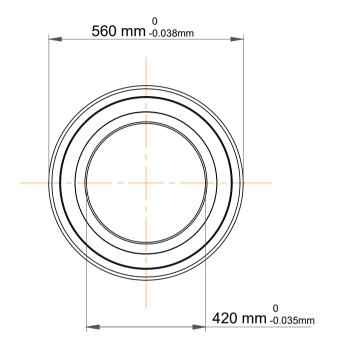

|   | Part Number | 71984 AM Single Row Angular Contact Ball Bearings (General) |
|---|-------------|-------------------------------------------------------------|
| s | Size        | 420 mm x 560 mm x 65 mm                                     |
| è | Brand       | TFL                                                         |