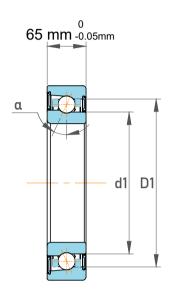

| Contact Angle                | 40°        |
|------------------------------|------------|
| Dynamic Radial Load          | 81900 lbf  |
| Static Radial Load           | 150750 lbf |
| Grease Limited speed (r/min) | 1200       |
| Weight                       | 44.5 kg    |

| 1                  | Part Number | 71984 BM,Single Row Angular Contact Ball Bearings (General) |
|--------------------|-------------|-------------------------------------------------------------|
| ,<br>es<br>i,<br>r | Size        | 420 mm x 560 mm x 65 mm                                     |
| .e                 | Brand       | TFL                                                         |