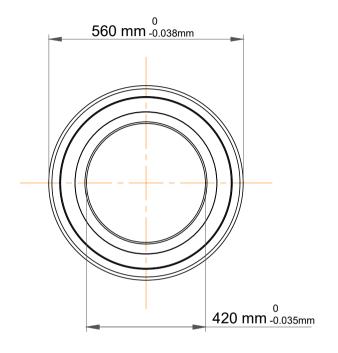

| 1                  | Part Number | 71984 BM,Single Row Angular Contact Ball Bearings (General) |
|--------------------|-------------|-------------------------------------------------------------|
| ,<br>es<br>i,<br>r | Size        | 420 mm x 560 mm x 65 mm                                     |
| .e                 | Brand       | TFL                                                         |