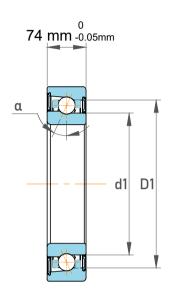

| Contact Angle                | 25°        |
|------------------------------|------------|
| Dynamic Radial Load          | 114075 lbf |
| Static Radial Load           | 234000 lbf |
| Grease Limited speed (r/min) | 1100       |
| Weight                       | 61 kg      |

|             | Part Number | 71988 ACMB,Single Row Angular<br>Contact Ball Bearings (General) |
|-------------|-------------|------------------------------------------------------------------|
| s<br>,<br>r | Size        | 440 mm x 600 mm x 74 mm                                          |
| е           | Brand       | TFL                                                              |