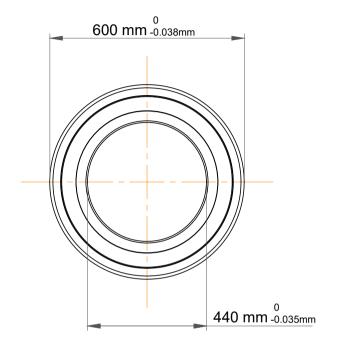

|             | Part Number | 71988 ACMB,Single Row Angular<br>Contact Ball Bearings (General) |
|-------------|-------------|------------------------------------------------------------------|
| s<br>,<br>r | Size        | 440 mm x 600 mm x 74 mm                                          |
| е           | Brand       | TFL                                                              |