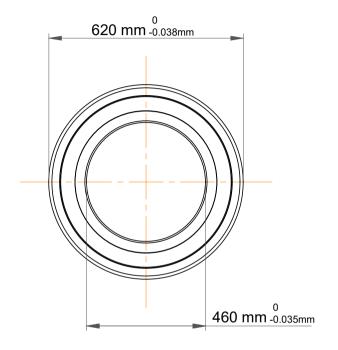

| 1                  | Part Number | 71992 ACM, Single Row Angular Contact Ball Bearings (General) |
|--------------------|-------------|---------------------------------------------------------------|
| ,<br>es<br>i,<br>r | Size        | 460 mm x 620 mm x 74 mm                                       |
| .e                 | Brand       | TFL                                                           |