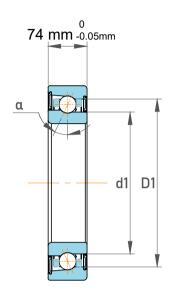

| Contact Angle                | 25°        |
|------------------------------|------------|
| Dynamic Radial Load          | 114075 lbf |
| Static Radial Load           | 234000 lbf |
| Grease Limited speed (r/min) | 1100       |
| Weight                       | 58 kg      |

| 1                  | Part Number | 71992 ACM, Single Row Angular Contact Ball Bearings (General) |
|--------------------|-------------|---------------------------------------------------------------|
| ,<br>es<br>i,<br>r | Size        | 460 mm x 620 mm x 74 mm                                       |
| .e                 | Brand       | TFL                                                           |