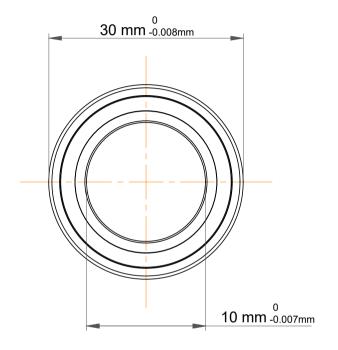

| 1                  | Part Number | 7200 BEP,Single Row Angular<br>Contact Ball Bearings (General) |
|--------------------|-------------|----------------------------------------------------------------|
| ,<br>es<br>i,<br>r | Size        | 10 mm x 30 mm x 9 mm                                           |
| .e                 | Brand       | TFL                                                            |