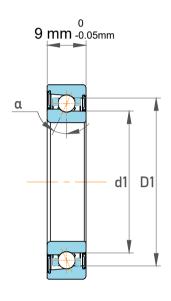

|  | Contact Angle                | 40°      |
|--|------------------------------|----------|
|  | Dynamic Radial Load          | 1580 lbf |
|  | Static Radial Load           | 754 lbf  |
|  | Grease Limited speed (r/min) | 30000    |
|  | Weight                       | 0.03 kg  |

| 1                  | Part Number | 7200 BEP,Single Row Angular<br>Contact Ball Bearings (General) |
|--------------------|-------------|----------------------------------------------------------------|
| ,<br>es<br>i,<br>r | Size        | 10 mm x 30 mm x 9 mm                                           |
| .e                 | Brand       | TFL                                                            |