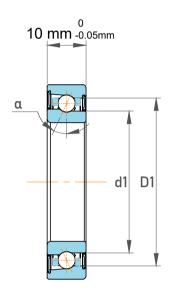

| Contact Angle                | 40°      |
|------------------------------|----------|
| Dynamic Radial Load          | 1712 lbf |
| Static Radial Load           | 855 lbf  |
| Grease Limited speed (r/min) | 26000    |
| Weight                       | 0.036 kg |

| 1                  | Part Number | 7201 BECBP, Single Row Angular Contact Ball Bearings (General) |
|--------------------|-------------|----------------------------------------------------------------|
| ,<br>es<br>s,<br>r | Size        | 12 mm x 32 mm x 10 mm                                          |
| le                 | Brand       | TFL                                                            |