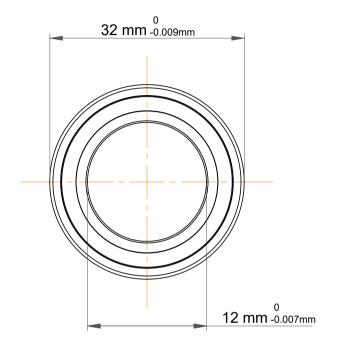

| 1                  | Part Number | 7201 BECBP, Single Row Angular Contact Ball Bearings (General) |
|--------------------|-------------|----------------------------------------------------------------|
| ,<br>es<br>s,<br>r | Size        | 12 mm x 32 mm x 10 mm                                          |
| le                 | Brand       | TFL                                                            |