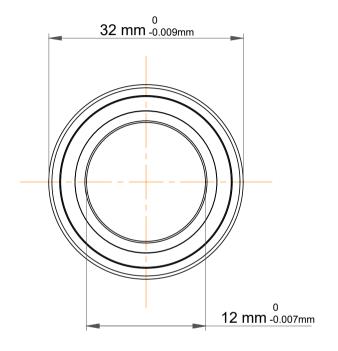

|   | Part Number | 7201 BEGAP, Single Row Angular Contact Ball Bearings (General) |
|---|-------------|----------------------------------------------------------------|
| s | Size        | 12 mm x 32 mm x 10 mm                                          |
| е | Brand       | TFL                                                            |