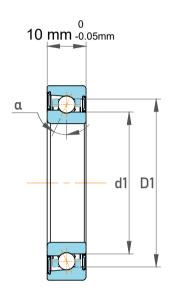

| Contact Angle                | 40°      |
|------------------------------|----------|
| Dynamic Radial Load          | 1712 lbf |
| Static Radial Load           | 855 lbf  |
| Grease Limited speed (r/min) | 26000    |
| Weight                       | 0.036 kg |

|   | Part Number | 7201 BEGAP, Single Row Angular Contact Ball Bearings (General) |
|---|-------------|----------------------------------------------------------------|
| s | Size        | 12 mm x 32 mm x 10 mm                                          |
| е | Brand       | TFL                                                            |