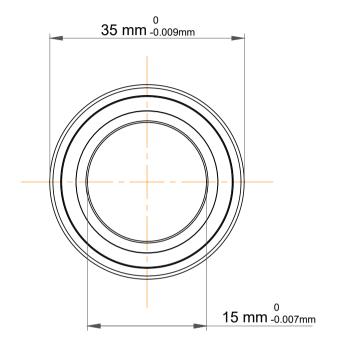

|             | Part Number | 7202 ACCBM, Single Row Angular Contact Ball Bearings (General) |
|-------------|-------------|----------------------------------------------------------------|
| s<br>,<br>r | Size        | 15 mm x 35 mm x 11 mm                                          |
| е           | Brand       | TFL                                                            |