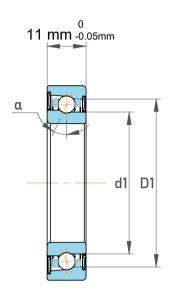

| Contact Angle                | 25°      |
|------------------------------|----------|
| Dynamic Radial Load          | 2295 lbf |
| Static Radial Load           | 1170 lbf |
| Grease Limited speed (r/min) | 40000    |
| Weight                       | 0.045 kg |

|             | Part Number | 7202 ACCBM, Single Row Angular Contact Ball Bearings (General) |
|-------------|-------------|----------------------------------------------------------------|
| s<br>,<br>r | Size        | 15 mm x 35 mm x 11 mm                                          |
| е           | Brand       | TFL                                                            |