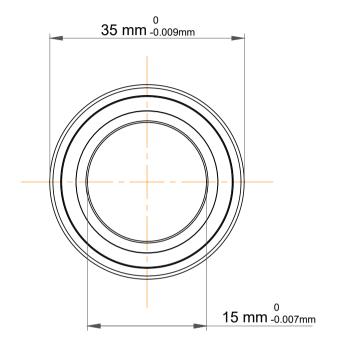

|   | Part Number | 7202 BECBP, Single Row Angular Contact Ball Bearings (General) |
|---|-------------|----------------------------------------------------------------|
| s | Size        | 15 mm x 35 mm x 11 mm                                          |
| е | Brand       | TFL                                                            |