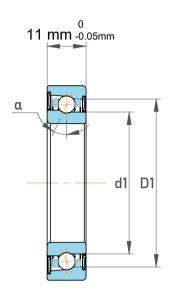

| Contact Angle                | 40°      |
|------------------------------|----------|
| Dynamic Radial Load          | 1980 lbf |
| Static Radial Load           | 1046 lbf |
| Grease Limited speed (r/min) | 26000    |
| Weight                       | 0.045 kg |

|   | Part Number | 7202 BECBP, Single Row Angular Contact Ball Bearings (General) |
|---|-------------|----------------------------------------------------------------|
| s | Size        | 15 mm x 35 mm x 11 mm                                          |
| е | Brand       | TFL                                                            |