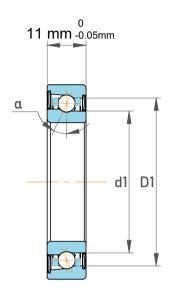

| Contact Angle                | 40°      |
|------------------------------|----------|
| Dynamic Radial Load          | 1980 lbf |
| Static Radial Load           | 1046 lbf |
| Grease Limited speed (r/min) | 26000    |
| Weight                       | 0.045 kg |

|             | Part Number | 7202 BEGAP, Single Row Angular Contact Ball Bearings (General) |
|-------------|-------------|----------------------------------------------------------------|
| s<br>,<br>r | Size        | 15 mm x 35 mm x 11 mm                                          |
| е           | Brand       | TFL                                                            |