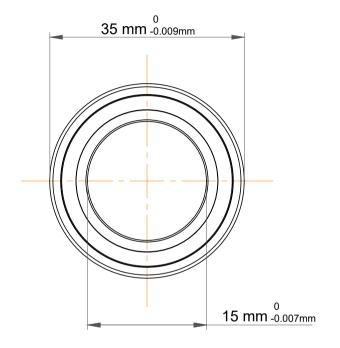

|             | Part Number | 7202 BEGAP, Single Row Angular Contact Ball Bearings (General) |
|-------------|-------------|----------------------------------------------------------------|
| s<br>,<br>r | Size        | 15 mm x 35 mm x 11 mm                                          |
| е           | Brand       | TFL                                                            |