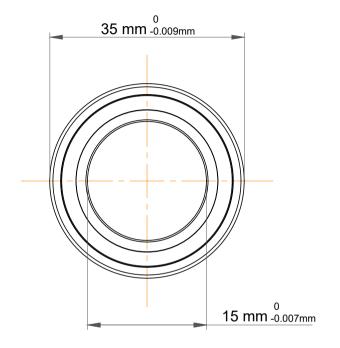

|             | Part Number | 7202 BEGBP, Single Row Angular Contact Ball Bearings (General) |
|-------------|-------------|----------------------------------------------------------------|
| s<br>,<br>r | Size        | 15 mm x 35 mm x 11 mm                                          |
| e           | Brand       | TFL                                                            |