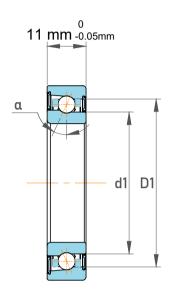

| Contact Angle                | 40°      |
|------------------------------|----------|
| Dynamic Radial Load          | 1980 lbf |
| Static Radial Load           | 1046 lbf |
| Grease Limited speed (r/min) | 26000    |
| Weight                       | 0.045 kg |

|             | Part Number | 7202 BEGBP, Single Row Angular Contact Ball Bearings (General) |
|-------------|-------------|----------------------------------------------------------------|
| s<br>,<br>r | Size        | 15 mm x 35 mm x 11 mm                                          |
| e           | Brand       | TFL                                                            |