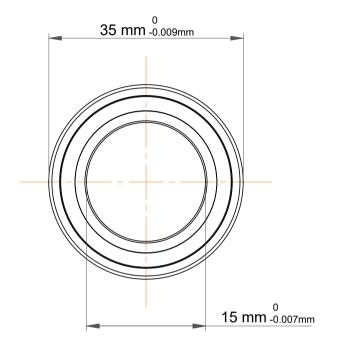

|             | Part Number | Contact Ball Bearings (General) |
|-------------|-------------|---------------------------------|
| s<br>,<br>r | Size        | 15 mm x 35 mm x 11 mm           |
| е           | Brand       | TFL                             |