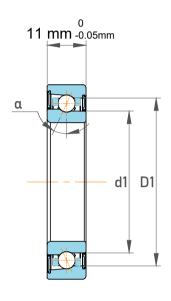

|  | Contact Angle                | 40°      |
|--|------------------------------|----------|
|  | Dynamic Radial Load          | 1872 lbf |
|  | Static Radial Load           | 990 lbf  |
|  | Grease Limited speed (r/min) | 24000    |
|  | Weight                       | 0.045 kg |

|             | Part Number | Contact Ball Bearings (General) |
|-------------|-------------|---------------------------------|
| s<br>,<br>r | Size        | 15 mm x 35 mm x 11 mm           |
| е           | Brand       | TFL                             |