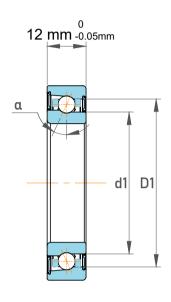

| Contact Angle                | 40°      |
|------------------------------|----------|
| Dynamic Radial Load          | 2475 lbf |
| Static Radial Load           | 1316 lbf |
| Grease Limited speed (r/min) | 28000    |
| Weight                       | 0.065 kg |

|             | Part Number | 7203 BECBM, Single Row Angular Contact Ball Bearings (General) |
|-------------|-------------|----------------------------------------------------------------|
| s<br>,<br>r | Size        | 17 mm x 40 mm x 12 mm                                          |
| е           | Brand       | TFL                                                            |