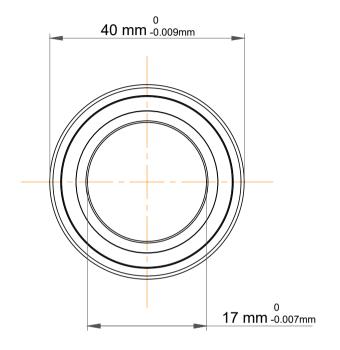

|             | Part Number | 7203 BECBM, Single Row Angular Contact Ball Bearings (General) |
|-------------|-------------|----------------------------------------------------------------|
| s<br>,<br>r | Size        | 17 mm x 40 mm x 12 mm                                          |
| е           | Brand       | TFL                                                            |