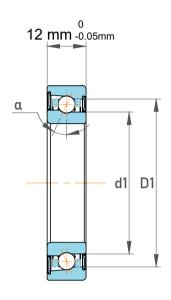

| 1                  | Part Number | 7203 BECBP, Single Row Angular Contact Ball Bearings (General) |
|--------------------|-------------|----------------------------------------------------------------|
| ,<br>es<br>i,<br>r | Size        | 17 mm x 40 mm x 12 mm                                          |
| .e                 | Brand       | TFL                                                            |

| Contact Angle                | 40°      |
|------------------------------|----------|
| Dynamic Radial Load          | 2475 lbf |
| Static Radial Load           | 1316 lbf |
| Grease Limited speed (r/min) | 22000    |
| Weight                       | 0.065 kg |