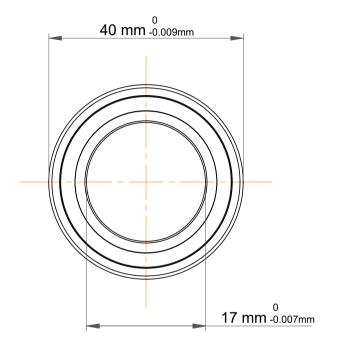

| 1                  | Part Number | 7203 BECBP, Single Row Angular Contact Ball Bearings (General) |
|--------------------|-------------|----------------------------------------------------------------|
| ,<br>es<br>i,<br>r | Size        | 17 mm x 40 mm x 12 mm                                          |
| .e                 | Brand       | TFL                                                            |