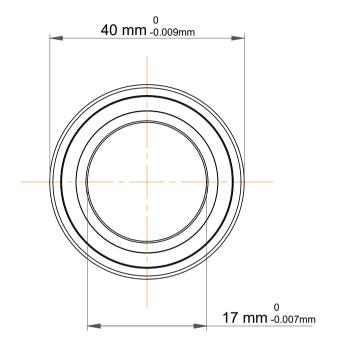

This file and any associated information

|             | Part Number | 7203 BEGAP, Single Row Angular Contact Ball Bearings (General) |
|-------------|-------------|----------------------------------------------------------------|
| s<br>,<br>r | Size        | 17 mm x 40 mm x 12 mm                                          |
| е           | Brand       | TFL                                                            |