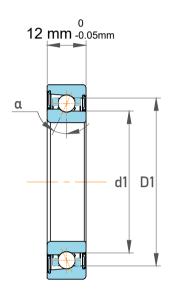

| Contact Angle                | 40°      |
|------------------------------|----------|
| Dynamic Radial Load          | 2475 lbf |
| Static Radial Load           | 1316 lbf |
| Grease Limited speed (r/min) | 22000    |
| Weight                       | 0.065 kg |

This file and any associated information

|             | Part Number | 7203 BEGAP, Single Row Angular Contact Ball Bearings (General) |
|-------------|-------------|----------------------------------------------------------------|
| s<br>,<br>r | Size        | 17 mm x 40 mm x 12 mm                                          |
| е           | Brand       | TFL                                                            |