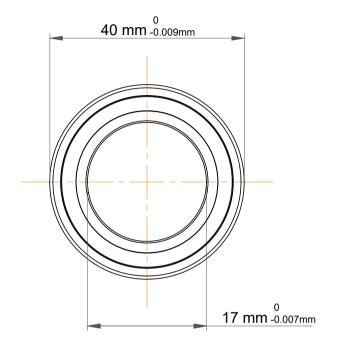

| 1                  | Part Number | 7203 BEP, Single Row Angular Contact Ball Bearings (General) |
|--------------------|-------------|--------------------------------------------------------------|
| ,<br>es<br>s,<br>r | Size        | 17 mm x 40 mm x 12 mm                                        |
| le                 | Brand       | TFL                                                          |