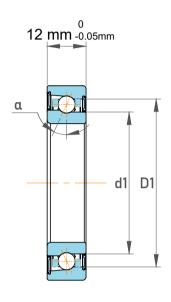

| Contact Angle                | 40°      |
|------------------------------|----------|
| Dynamic Radial Load          | 2340 lbf |
| Static Radial Load           | 1238 lbf |
| Grease Limited speed (r/min) | 20000    |
| Weight                       | 0.065 kg |

| 1                  | Part Number | 7203 BEP, Single Row Angular Contact Ball Bearings (General) |
|--------------------|-------------|--------------------------------------------------------------|
| ,<br>es<br>s,<br>r | Size        | 17 mm x 40 mm x 12 mm                                        |
| le                 | Brand       | TFL                                                          |