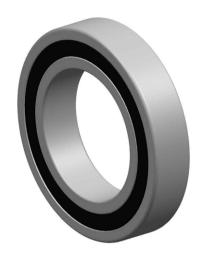

| 1                  | Part Number | 7203 BEP, Single Row Angular Contact Ball Bearings (General) |
|--------------------|-------------|--------------------------------------------------------------|
| ,<br>es<br>s,<br>r | Size        | 17 mm x 40 mm x 12 mm                                        |
| le                 | Brand       | TFL                                                          |