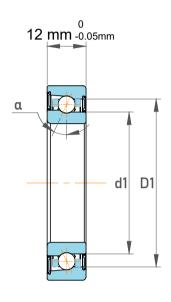

| Contact Angle                | 40°      |
|------------------------------|----------|
| Dynamic Radial Load          | 2340 lbf |
| Static Radial Load           | 1238 lbf |
| Grease Limited speed (r/min) | 20000    |
| Weight                       | 0.065 kg |

|             | Part Number | 7203 BEY,Single Row Angular<br>Contact Ball Bearings (General) |
|-------------|-------------|----------------------------------------------------------------|
| s<br>,<br>r | Size        | 17 mm x 40 mm x 12 mm                                          |
| е           | Brand       | TFL                                                            |