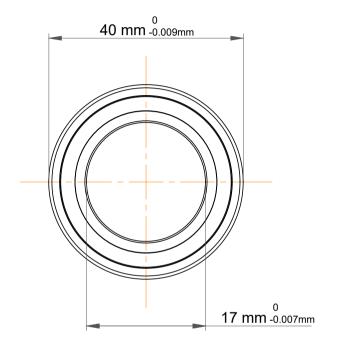

|             | Part Number | 7203 BEY,Single Row Angular<br>Contact Ball Bearings (General) |
|-------------|-------------|----------------------------------------------------------------|
| s<br>,<br>r | Size        | 17 mm x 40 mm x 12 mm                                          |
| е           | Brand       | TFL                                                            |