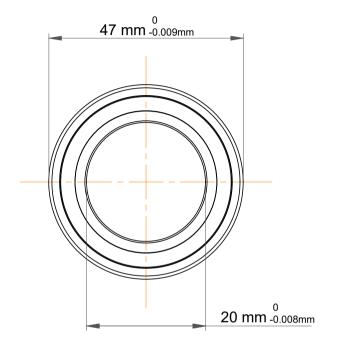

| 1                  | Part Number | 7204 BE-2RZP, Single Row Angular Contact Ball Bearings (General) |
|--------------------|-------------|------------------------------------------------------------------|
| ,<br>es<br>s,<br>r | Size        | 20 mm x 47 mm x 14 mm                                            |
| le                 | Brand       | TFL                                                              |