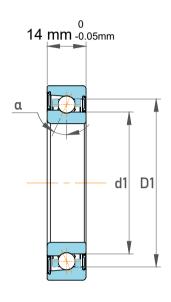

| Contact Angle                | 40°      |
|------------------------------|----------|
| Dynamic Radial Load          | 2992 lbf |
| Static Radial Load           | 1721 lbf |
| Grease Limited speed (r/min) | 14000    |
| Weight                       | 0.15 kg  |

| 1                  | Part Number | 7204 BE-2RZP, Single Row Angular Contact Ball Bearings (General) |
|--------------------|-------------|------------------------------------------------------------------|
| ,<br>es<br>s,<br>r | Size        | 20 mm x 47 mm x 14 mm                                            |
| le                 | Brand       | TFL                                                              |