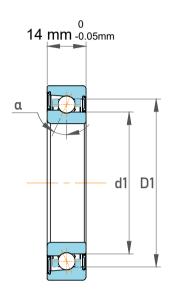

| )<br>'.            | Part Number | 7204 BECBJ, Single Row Angular Contact Ball Bearings (General) |
|--------------------|-------------|----------------------------------------------------------------|
| ,<br>es<br>s,<br>r | Size        | 20 mm x 47 mm x 14 mm                                          |
| le                 | Brand       | TFL                                                            |

|  | Contact Angle                | 40°      |
|--|------------------------------|----------|
|  | Dynamic Radial Load          | 3218 lbf |
|  | Static Radial Load           | 1834 lbf |
|  | Grease Limited speed (r/min) | 19000    |
|  | Weight                       | 0.11 kg  |