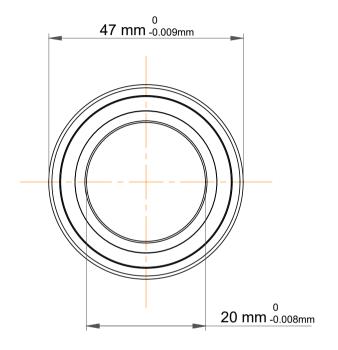

| )<br>'.            | Part Number | 7204 BECBJ, Single Row Angular Contact Ball Bearings (General) |
|--------------------|-------------|----------------------------------------------------------------|
| ,<br>es<br>s,<br>r | Size        | 20 mm x 47 mm x 14 mm                                          |
| le                 | Brand       | TFL                                                            |