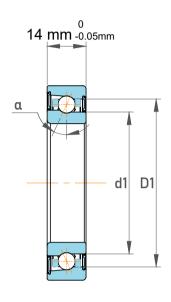

| Contact Angle                | 40°      |
|------------------------------|----------|
| Dynamic Radial Load          | 3218 lbf |
| Static Radial Load           | 1834 lbf |
| Grease Limited speed (r/min) | 24000    |
| Weight                       | 0.11 kg  |

|             | Part Number | 7204 BECBM, Single Row Angular Contact Ball Bearings (General) |
|-------------|-------------|----------------------------------------------------------------|
| s<br>,<br>r | Size        | 20 mm x 47 mm x 14 mm                                          |
| е           | Brand       | TFL                                                            |