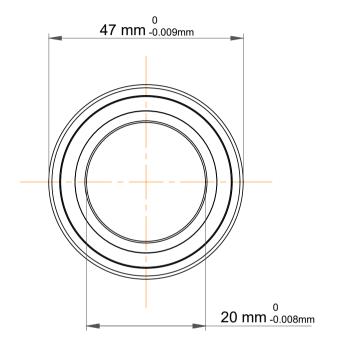

|             | Part Number | 7204 BECBM, Single Row Angular Contact Ball Bearings (General) |
|-------------|-------------|----------------------------------------------------------------|
| s<br>,<br>r | Size        | 20 mm x 47 mm x 14 mm                                          |
| е           | Brand       | TFL                                                            |