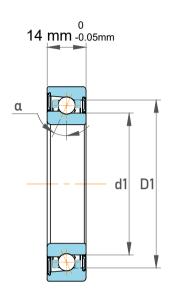

| 1                  | Part Number | 7204 BECBY, Single Row Angular Contact Ball Bearings (General) |
|--------------------|-------------|----------------------------------------------------------------|
| ,<br>es<br>i,<br>r | Size        | 20 mm x 47 mm x 14 mm                                          |
| .e                 | Brand       | TFL                                                            |

| Contact Angle                | 40°      |
|------------------------------|----------|
| Dynamic Radial Load          | 3218 lbf |
| Static Radial Load           | 1834 lbf |
| Grease Limited speed (r/min) | 19000    |
| Weight                       | 0.11 kg  |