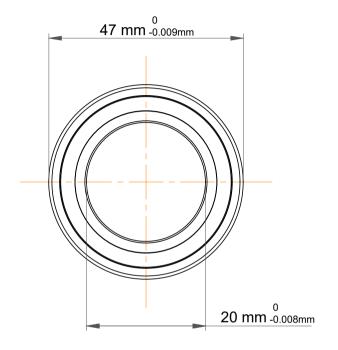

| 1                  | Part Number | 7204 BECBY, Single Row Angular Contact Ball Bearings (General) |
|--------------------|-------------|----------------------------------------------------------------|
| ,<br>es<br>i,<br>r | Size        | 20 mm x 47 mm x 14 mm                                          |
| .e                 | Brand       | TFL                                                            |