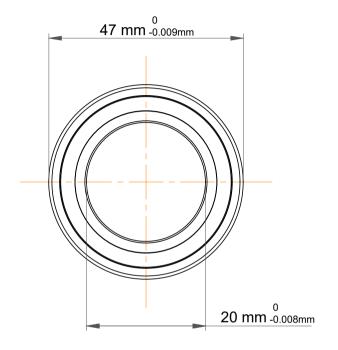

| )<br>/.             | Part Number | 7204 BEGAP, Single Row Angular Contact Ball Bearings (General) |
|---------------------|-------------|----------------------------------------------------------------|
| ,<br>es<br>s,<br>or | Size        | 20 mm x 47 mm x 14 mm                                          |
| le                  | Brand       | TFL                                                            |