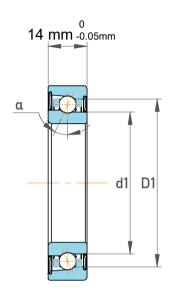

| Contact Angle                | 40°      |
|------------------------------|----------|
| Dynamic Radial Load          | 3218 lbf |
| Static Radial Load           | 1834 lbf |
| Grease Limited speed (r/min) | 19000    |
| Weight                       | 0.11 kg  |

| )<br>/.             | Part Number | 7204 BEGAP, Single Row Angular Contact Ball Bearings (General) |
|---------------------|-------------|----------------------------------------------------------------|
| ,<br>es<br>s,<br>or | Size        | 20 mm x 47 mm x 14 mm                                          |
| le                  | Brand       | TFL                                                            |