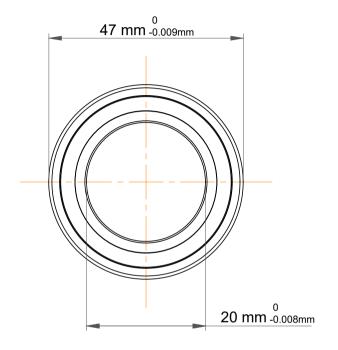

|             | Part Number | 7204 BEGBP, Single Row Angular Contact Ball Bearings (General) |
|-------------|-------------|----------------------------------------------------------------|
| s<br>,<br>r | Size        | 20 mm x 47 mm x 14 mm                                          |
| е           | Brand       | TFL                                                            |