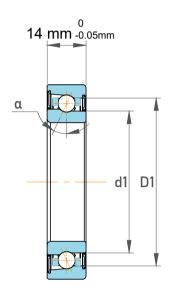

| Contact Angle                | 40°      |
|------------------------------|----------|
| Dynamic Radial Load          | 3218 lbf |
| Static Radial Load           | 1834 lbf |
| Grease Limited speed (r/min) | 19000    |
| Weight                       | 0.11 kg  |

|             | Part Number | 7204 BEGBP, Single Row Angular Contact Ball Bearings (General) |
|-------------|-------------|----------------------------------------------------------------|
| s<br>,<br>r | Size        | 20 mm x 47 mm x 14 mm                                          |
| е           | Brand       | TFL                                                            |