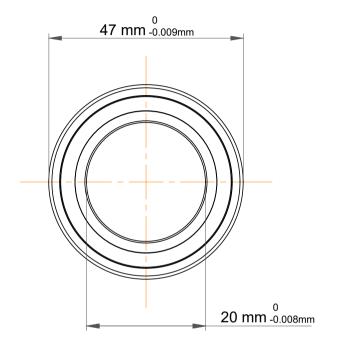

|   | Part Number | 7204 BEP,Single Row Angular<br>Contact Ball Bearings (General) |
|---|-------------|----------------------------------------------------------------|
| s | Size        | 20 mm x 47 mm x 14 mm                                          |
| е | Brand       | TFL                                                            |