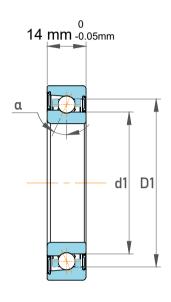

| Contact Angle                | 40°      |
|------------------------------|----------|
| Dynamic Radial Load          | 2992 lbf |
| Static Radial Load           | 1721 lbf |
| Grease Limited speed (r/min) | 18000    |
| Weight                       | 0.11 kg  |

|   | Part Number | 7204 BEP,Single Row Angular<br>Contact Ball Bearings (General) |
|---|-------------|----------------------------------------------------------------|
| s | Size        | 20 mm x 47 mm x 14 mm                                          |
| е | Brand       | TFL                                                            |