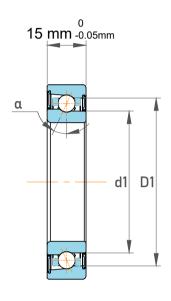

|  | Contact Angle                | 40°      |
|--|------------------------------|----------|
|  | Dynamic Radial Load          | 3510 lbf |
|  | Static Radial Load           | 2250 lbf |
|  | Grease Limited speed (r/min) | 17000    |
|  | Weight                       | 0.13 kg  |

| 1                  | Part Number | 7205 BECBPH, Single Row Angular Contact Ball Bearings (General) |
|--------------------|-------------|-----------------------------------------------------------------|
| ,<br>es<br>s,<br>r | Size        | 25 mm x 52 mm x 15 mm                                           |
| le                 | Brand       | TFL                                                             |