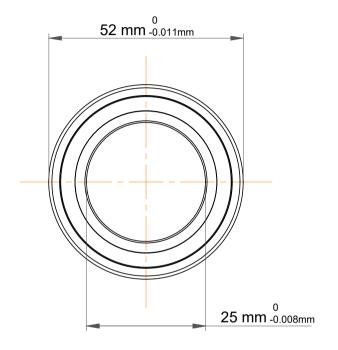

| 1                  | Part Number | 7205 BECBPH, Single Row Angular Contact Ball Bearings (General) |
|--------------------|-------------|-----------------------------------------------------------------|
| ,<br>es<br>s,<br>r | Size        | 25 mm x 52 mm x 15 mm                                           |
| le                 | Brand       | TFL                                                             |