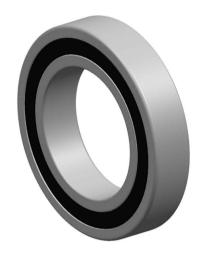

| 1                  | Part Number | 7205 BEGAP, Single Row Angular Contact Ball Bearings (General) |
|--------------------|-------------|----------------------------------------------------------------|
| ,<br>es<br>i,<br>r | Size        | 25 mm x 52 mm x 15 mm                                          |
| .e                 | Brand       | TFL                                                            |