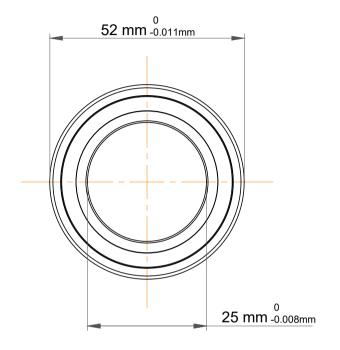

| 1                  | Part Number | 7205 BEGAP, Single Row Angular Contact Ball Bearings (General) |
|--------------------|-------------|----------------------------------------------------------------|
| ,<br>es<br>i,<br>r | Size        | 25 mm x 52 mm x 15 mm                                          |
| .e                 | Brand       | TFL                                                            |