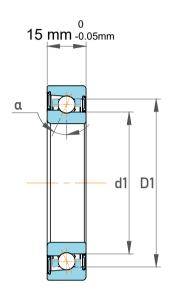

| 1                  | Part Number | 7205 BEGAP, Single Row Angular Contact Ball Bearings (General) |
|--------------------|-------------|----------------------------------------------------------------|
| ,<br>es<br>i,<br>r | Size        | 25 mm x 52 mm x 15 mm                                          |
| .e                 | Brand       | TFL                                                            |

| Contact Angle                | 40°      |
|------------------------------|----------|
| Dynamic Radial Load          | 3510 lbf |
| Static Radial Load           | 2250 lbf |
| Grease Limited speed (r/min) | 17000    |
| Weight                       | 0.13 kg  |