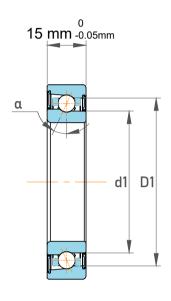

| Contact Angle                | 40°      |
|------------------------------|----------|
| Dynamic Radial Load          | 3510 lbf |
| Static Radial Load           | 2250 lbf |
| Grease Limited speed (r/min) | 17000    |
| Weight                       | 0.13 kg  |

| 1                  | Part Number | 7205 BEGAY, Single Row Angular Contact Ball Bearings (General) |
|--------------------|-------------|----------------------------------------------------------------|
| ,<br>es<br>s,<br>r | Size        | 25 mm x 52 mm x 15 mm                                          |
| le                 | Brand       | TFL                                                            |