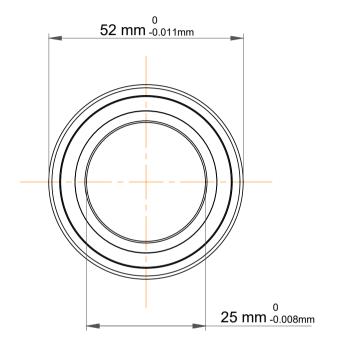

| 1                  | Part Number | 7205 BEGAY, Single Row Angular Contact Ball Bearings (General) |
|--------------------|-------------|----------------------------------------------------------------|
| ,<br>es<br>s,<br>r | Size        | 25 mm x 52 mm x 15 mm                                          |
| le                 | Brand       | TFL                                                            |