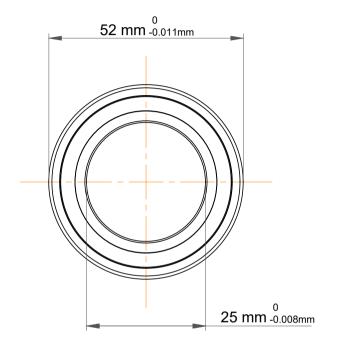

| 1                  | Part Number | 7205 BEGBY, Single Row Angular Contact Ball Bearings (General) |
|--------------------|-------------|----------------------------------------------------------------|
| ,<br>es<br>i,<br>r | Size        | 25 mm x 52 mm x 15 mm                                          |
| .e                 | Brand       | TFL                                                            |