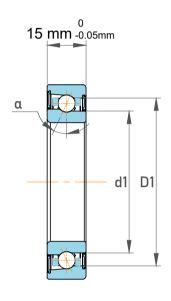

| Contact Angle                | 40°      |
|------------------------------|----------|
| Dynamic Radial Load          | 3510 lbf |
| Static Radial Load           | 2250 lbf |
| Grease Limited speed (r/min) | 17000    |
| Weight                       | 0.13 kg  |

| 1                  | Part Number | 7205 BEGBY, Single Row Angular Contact Ball Bearings (General) |
|--------------------|-------------|----------------------------------------------------------------|
| ,<br>es<br>i,<br>r | Size        | 25 mm x 52 mm x 15 mm                                          |
| .e                 | Brand       | TFL                                                            |