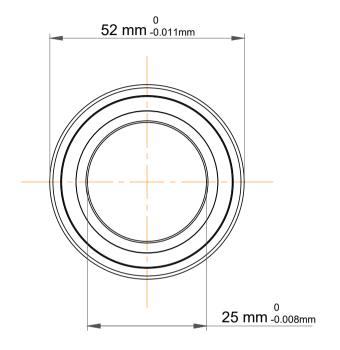

|             | Part Number | Contact Ball Bearings (General) |
|-------------|-------------|---------------------------------|
| s<br>,<br>r | Size        | 25 mm x 52 mm x 15 mm           |
| e           | Brand       | TFL                             |