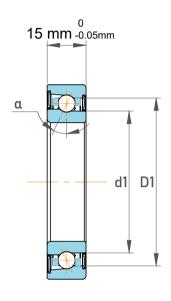

| Contact Angle                | 40°      |
|------------------------------|----------|
| Dynamic Radial Load          | 3330 lbf |
| Static Radial Load           | 2092 lbf |
| Grease Limited speed (r/min) | 15000    |
| Weight                       | 0.13 kg  |

|             | Part Number | Contact Ball Bearings (General) |
|-------------|-------------|---------------------------------|
| s<br>,<br>r | Size        | 25 mm x 52 mm x 15 mm           |
| e           | Brand       | TFL                             |