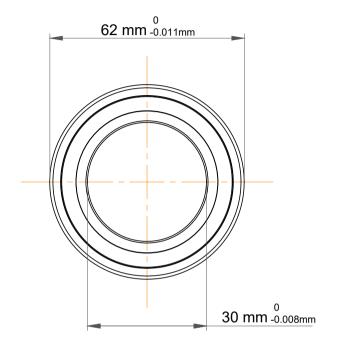

|   | Part Number | 7206 ACCBM, Single Row Angular Contact Ball Bearings (General) |
|---|-------------|----------------------------------------------------------------|
| s | Size        | 30 mm x 62 mm x 16 mm                                          |
| е | Brand       | TFL                                                            |