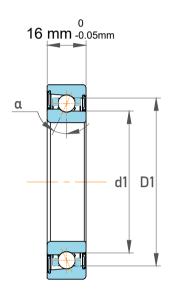

|   | Contact Angle                | 25°      |
|---|------------------------------|----------|
|   | Dynamic Radial Load          | 6188 lbf |
| ٤ | Static Radial Load           | 3892 lbf |
|   | Grease Limited speed (r/min) | 20000    |
| Ī | Weight                       | 0.2 kg   |

|   | Part Number | 7206 ACCBM, Single Row Angular Contact Ball Bearings (General) |
|---|-------------|----------------------------------------------------------------|
| s | Size        | 30 mm x 62 mm x 16 mm                                          |
| е | Brand       | TFL                                                            |