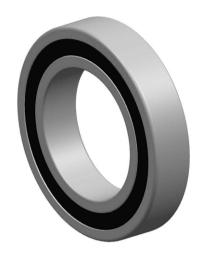

| )<br>'.            | Part Number | 7206 BECBP, Single Row Angular Contact Ball Bearings (General) |
|--------------------|-------------|----------------------------------------------------------------|
| ,<br>es<br>s,<br>r | Size        | 30 mm x 62 mm x 16 mm                                          |
| le                 | Brand       | TFL                                                            |