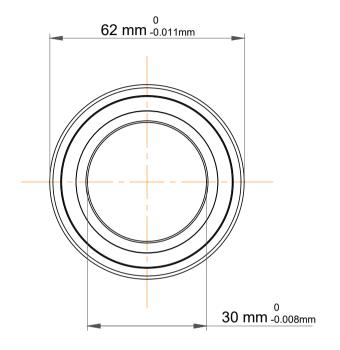

| )<br>'.            | Part Number | 7206 BECBP, Single Row Angular Contact Ball Bearings (General) |
|--------------------|-------------|----------------------------------------------------------------|
| ,<br>es<br>s,<br>r | Size        | 30 mm x 62 mm x 16 mm                                          |
| le                 | Brand       | TFL                                                            |