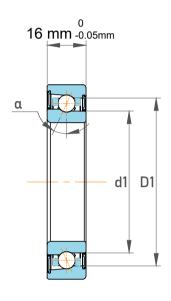

| Contact Angle                | 40°      |
|------------------------------|----------|
| Dynamic Radial Load          | 5400 lbf |
| Static Radial Load           | 3510 lbf |
| Grease Limited speed (r/min) | 14000    |
| Weight                       | 0.2 kg   |

| )<br>'.            | Part Number | 7206 BECBP, Single Row Angular Contact Ball Bearings (General) |
|--------------------|-------------|----------------------------------------------------------------|
| ,<br>es<br>s,<br>r | Size        | 30 mm x 62 mm x 16 mm                                          |
| le                 | Brand       | TFL                                                            |