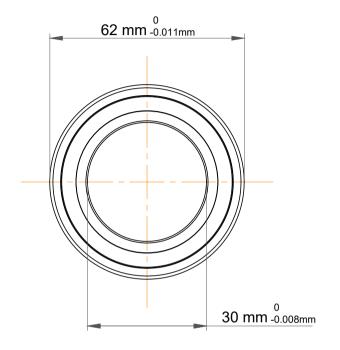

|             | Part Number | 7206 BECBPH, Single Row Angular<br>Contact Ball Bearings (General) |
|-------------|-------------|--------------------------------------------------------------------|
| s<br>,<br>r | Size        | 30 mm x 62 mm x 16 mm                                              |
| е           | Brand       | TFL                                                                |