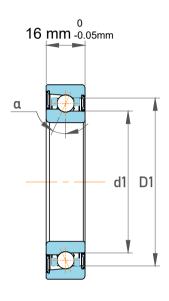

| Contact Angle                | 40°      |
|------------------------------|----------|
| Dynamic Radial Load          | 5400 lbf |
| Static Radial Load           | 3510 lbf |
| Grease Limited speed (r/min) | 14000    |
| Weight                       | 0.2 kg   |

|             | Part Number | 7206 BECBPH, Single Row Angular<br>Contact Ball Bearings (General) |
|-------------|-------------|--------------------------------------------------------------------|
| s<br>,<br>r | Size        | 30 mm x 62 mm x 16 mm                                              |
| е           | Brand       | TFL                                                                |