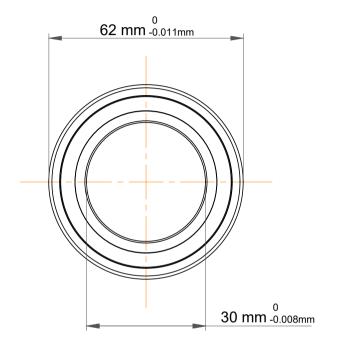

| ו<br>י.             | Part Number | Contact Ball Bearings (General) |
|---------------------|-------------|---------------------------------|
| ,<br>es<br>s,<br>or | Size        | 30 mm x 62 mm x 16 mm           |
| le                  | Brand       | TFL                             |