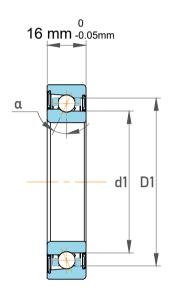

| Contact Angle                | 40°      |
|------------------------------|----------|
| Dynamic Radial Load          | 5400 lbf |
| Static Radial Load           | 3510 lbf |
| Grease Limited speed (r/min) | 14000    |
| Weight                       | 0.2 kg   |

| ו<br>י.             | Part Number | Contact Ball Bearings (General) |
|---------------------|-------------|---------------------------------|
| ,<br>es<br>s,<br>or | Size        | 30 mm x 62 mm x 16 mm           |
| le                  | Brand       | TFL                             |