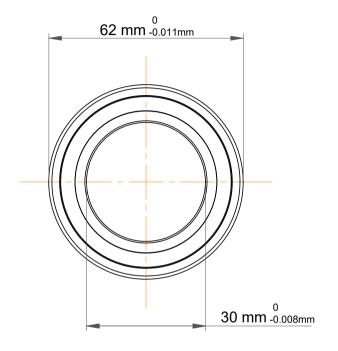

| 1                  | Part Number | 7206 BEGAP, Single Row Angular Contact Ball Bearings (General) |
|--------------------|-------------|----------------------------------------------------------------|
| ,<br>es<br>s,<br>r | Size        | 30 mm x 62 mm x 16 mm                                          |
| le                 | Brand       | TFL                                                            |