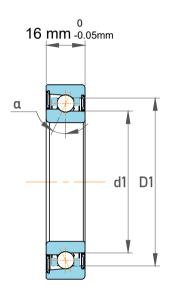

| Contact Angle                | 40°      |
|------------------------------|----------|
| Dynamic Radial Load          | 5400 lbf |
| Static Radial Load           | 3510 lbf |
| Grease Limited speed (r/min) | 14000    |
| Weight                       | 0.2 kg   |

| 1                  | Part Number | 7206 BEGAP, Single Row Angular Contact Ball Bearings (General) |
|--------------------|-------------|----------------------------------------------------------------|
| ,<br>es<br>s,<br>r | Size        | 30 mm x 62 mm x 16 mm                                          |
| le                 | Brand       | TFL                                                            |