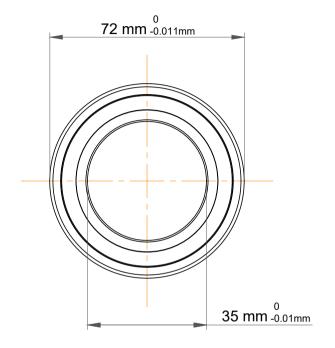

|   | Part Number | 7207 BE-2RZP, Single Row Angular Contact Ball Bearings (General) |
|---|-------------|------------------------------------------------------------------|
| 5 | Size        | 35 mm x 72 mm x 17 mm                                            |
| • | Brand       | TFL                                                              |