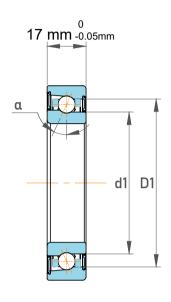

| Contact Angle                | 40°      |
|------------------------------|----------|
| Dynamic Radial Load          | 6548 lbf |
| Static Radial Load           | 4275 lbf |
| Grease Limited speed (r/min) | 9000     |
| Weight                       | 0.35 kg  |

|   | Part Number | 7207 BE-2RZP, Single Row Angular Contact Ball Bearings (General) |
|---|-------------|------------------------------------------------------------------|
| 5 | Size        | 35 mm x 72 mm x 17 mm                                            |
| • | Brand       | TFL                                                              |