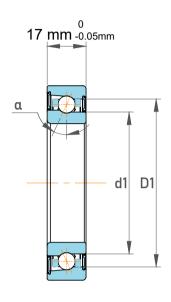

| Contact Angle                | 40°      |
|------------------------------|----------|
| Dynamic Radial Load          | 6975 lbf |
| Static Radial Load           | 4680 lbf |
| Grease Limited speed (r/min) | 12000    |
| Weight                       | 0.28 kg  |

|   | Part Number | 7207 BECBPH, Single Row Angular Contact Ball Bearings (General) |
|---|-------------|-----------------------------------------------------------------|
| 5 | Size        | 35 mm x 72 mm x 17 mm                                           |
| ÷ | Brand       | TFL                                                             |