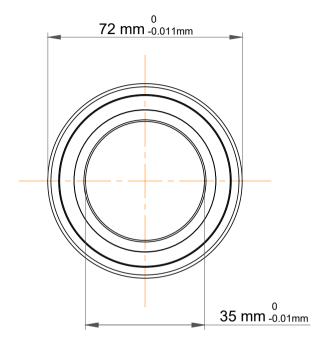

|   | Part Number | 7207 BECBPH, Single Row Angular Contact Ball Bearings (General) |
|---|-------------|-----------------------------------------------------------------|
| 5 | Size        | 35 mm x 72 mm x 17 mm                                           |
| ÷ | Brand       | TFL                                                             |