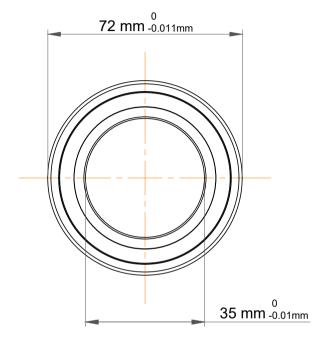

|             | Part Number | Contact Ball Bearings (General) |
|-------------|-------------|---------------------------------|
| s<br>,<br>r | Size        | 35 mm x 72 mm x 17 mm           |
| е           | Brand       | TFL                             |