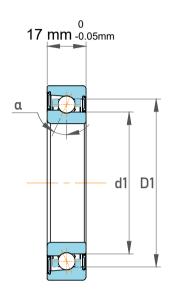

|             | Part Number | Contact Ball Bearings (General) |
|-------------|-------------|---------------------------------|
| s<br>,<br>r | Size        | 35 mm x 72 mm x 17 mm           |
| е           | Brand       | TFL                             |