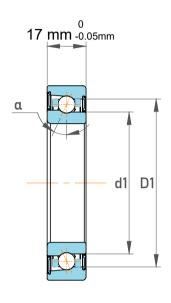

| Cont  | act Angle                | 40°      |
|-------|--------------------------|----------|
| Dyna  | mic Radial Load          | 6975 lbf |
| Stati | c Radial Load            | 4680 lbf |
| Grea  | se Limited speed (r/min) | 15000    |
| Weig  | jht                      | 0.28 kg  |

|   | Part Number | Contact Ball Bearings (General) |  |
|---|-------------|---------------------------------|--|
| s | Size        | 35 mm x 72 mm x 17 mm           |  |
| е | Brand       | TFL                             |  |