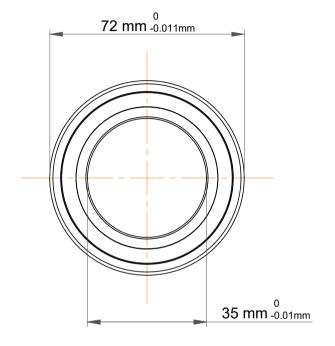

|   | Part Number | Contact Ball Bearings (General) |  |
|---|-------------|---------------------------------|--|
| s | Size        | 35 mm x 72 mm x 17 mm           |  |
| е | Brand       | TFL                             |  |