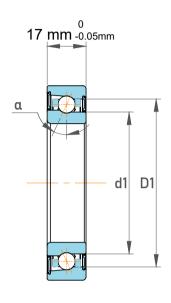

| Contact Angle                | 40°      |
|------------------------------|----------|
| Dynamic Radial Load          | 6975 lbf |
| Static Radial Load           | 4680 lbf |
| Grease Limited speed (r/min) | 12000    |
| Weight                       | 0.28 kg  |

| ו<br>י.             | Part Number | Contact Ball Bearings (General) |
|---------------------|-------------|---------------------------------|
| ,<br>es<br>s,<br>or | Size        | 35 mm x 72 mm x 17 mm           |
| le                  | Brand       | TFL                             |