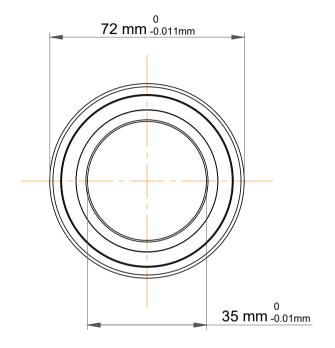

| ו<br>י.             | Part Number | Contact Ball Bearings (General) |
|---------------------|-------------|---------------------------------|
| ,<br>es<br>s,<br>or | Size        | 35 mm x 72 mm x 17 mm           |
| le                  | Brand       | TFL                             |