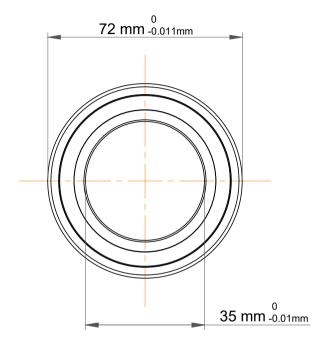

|             | Part Number | 7207 BEGBP, Single Row Angular Contact Ball Bearings (General) |
|-------------|-------------|----------------------------------------------------------------|
| s<br>,<br>r | Size        | 35 mm x 72 mm x 17 mm                                          |
| е           | Brand       | TFL                                                            |