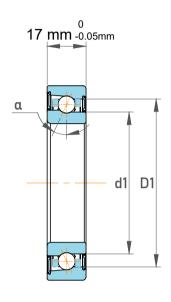

|             | Part Number | 7207 BEGBP, Single Row Angular Contact Ball Bearings (General) |
|-------------|-------------|----------------------------------------------------------------|
| s<br>,<br>r | Size        | 35 mm x 72 mm x 17 mm                                          |
| е           | Brand       | TFL                                                            |

| Contact Angle                | 40°      |
|------------------------------|----------|
| Dynamic Radial Load          | 6975 lbf |
| Static Radial Load           | 4680 lbf |
| Grease Limited speed (r/min) | 12000    |
| Weight                       | 0.28 kg  |